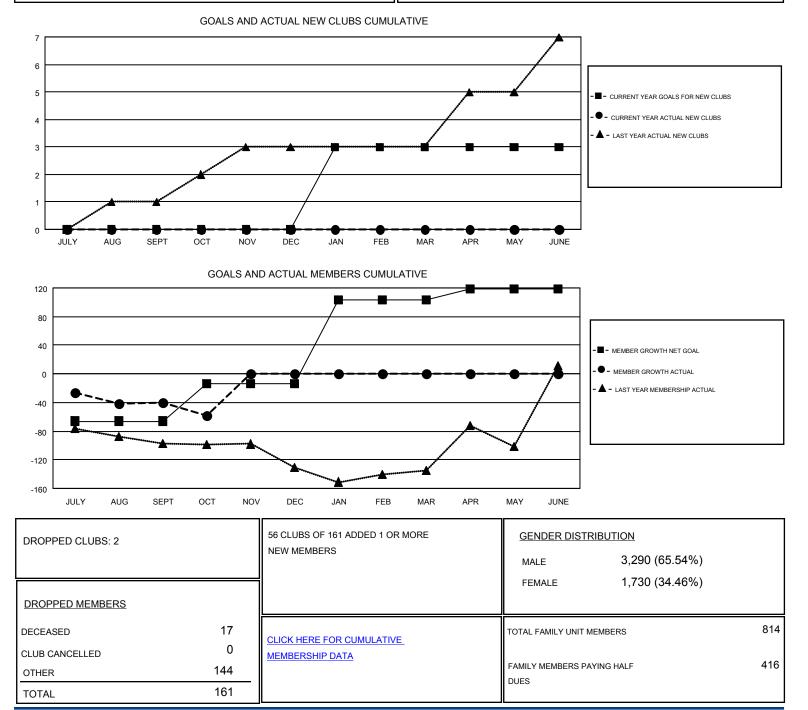

## MAHESH CHITNIS GMT

Results as of: 10/31/2018

| CNAT | <b>^</b> | 1 |
|------|----------|---|
| GMT  | CA.      |   |
|      |          |   |

| Clubs                 |               |           |               | Members               |                           |                         |                                                    |
|-----------------------|---------------|-----------|---------------|-----------------------|---------------------------|-------------------------|----------------------------------------------------|
| RESULTS FOR 2018-2019 |               |           |               | RESULTS FOR 2018-2019 |                           |                         |                                                    |
| QUARTER               | NEW CLUB GOAL | NEW CLUBS | DROPPED CLUBS | QUARTER               | MEMBER GROWTH NET<br>GOAL | MEMBER GROWTH<br>ACTUAL | DROPPED<br>MEMBERS ACTUAL<br>(including transfers) |
| JULY/AUG/SEPT         | 0             | 0         | 2             | JULY/AUG/SEPT         | -66                       | 70                      | 107                                                |
| OCT/NOV/DEC           | 0             | 0         | 0             | OCT/NOV/DEC           | 52                        | 36                      | 54                                                 |
| JAN/FEB/MAR           | 3             | 0         | 0             | JAN/FEB/MAR           | 117                       | 0                       | 0                                                  |
| APR/MAY/JUNE          | 0             | 0         | 0             | APR/MAY/JUNE          | 15                        | 0                       | 0                                                  |